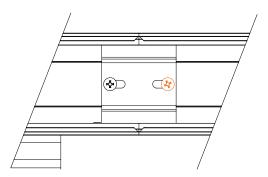

### $\label{lem:prepare the ceiling conditions according to the factory shop drawings.$

|                         |        |       |       |       |               | 12"    |               | 24"  |               | 36"    |               | 48"    |               | 60"               |  |
|-------------------------|--------|-------|-------|-------|---------------|--------|---------------|------|---------------|--------|---------------|--------|---------------|-------------------|--|
|                         | Height |       | Width |       | Actual Length |        | Actual Length |      | Actual Length |        | Actual Length |        | Actual Length |                   |  |
|                         | mm     | inch  | mm    | inch  | mm            | inch   | mm            | inch | mm            | inch   | mm            | inch   | mm            | inch              |  |
| Opal Integral           | 85     | 3 3/8 | 55    | 2 1/5 | 308           | 12 1/8 | 608           | 24   | 908           | 35 3/4 | 1208          | 47 4/7 | 1508          | 59 <sup>3/8</sup> |  |
| Wallwash Graze Integral | 85     | 3 3/8 | 55    | 2 1/5 | 308           | 12 1/8 | 608           | 24   | 908           | 35 3/4 | 1208          | 47 4/7 | 1508          | 59 <sup>3/8</sup> |  |