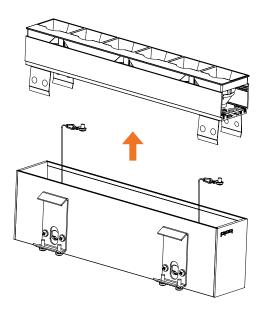

- Insert the main electrical cable into the profile.
  Fix the profile on the mounting brackets.
  - Screw the profile into the bracket.

Unclip reflector assembly from main profile.
 Remove safety cables.