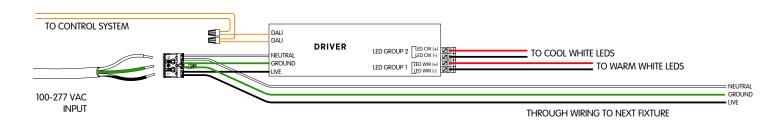

ng an allen key and provided headless screws.

▶ Unclip reflector assembly from main profile. ▶ Remove safety cables.









▶ Insert the next fixture into the alignment brackets.



- ▶ Tighten the alignment bracket using the on inserted profile.
- allen key and provided headless screws











- ▶ Insert the main electrical cable into the profile.
- Fix the profile on the mounting brackets.
- ▶ Screw the profile into the bracket.









A

**WARNING:** Do not exceed the rated wattage of the through wiring cables or the connectors. For all continuous runs, refer to factory shop drawing indicating exact dimensions and feed locations.





# C. WIRING DETAILS

### ► Monochromatic White







## ► Monochromatic White











## ► Tunable White

### 2 CHANNELS DALI WIRING DIAGRAM



#### 2 CHANNELS 0-10V WIRING DIAGRAM



A

Failure to follow the wiring color coding and connectors pin labeling will void the fixtures warranty.