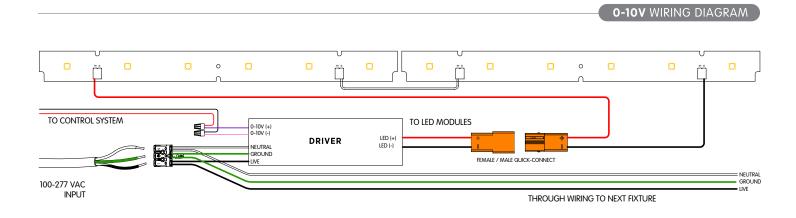

#### 2 CHANNELS 0-10V WIRING DIAGRAM

A

Failure to follow the wiring color coding and connectors pin labeling will void the fixtures warranty.