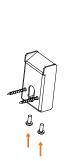

# **B. CONTINUOUS RUN** INSTALLATION

- Adjust the distance between both brackets.Then fix it to the wall using the specified screws.

▶ Slide in alignment brackets halfway into the profile and tighten them using an allen key and provided headless screws.