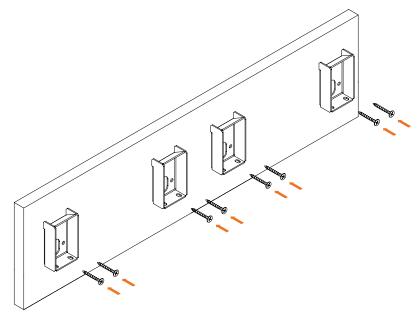

1

- ▶ Adjust the distance between both brackets.
  - ▶ Then fix it to the wall using the specified screws.

WARNING: Shock hazard. Serious injury or death may occur.

Turn Off power before servicing or installing. Wire according to local and national codes. This product shall be installed by a qualified electrician.

# **B. CONTINUOUS RUN** INSTALLATION

- Adjust the distance between both brackets.Then fix it to the wall using the specified screws.

▶ Slide in alignment brackets halfway into the profile and tighten them using an allen key and provided headless screws.