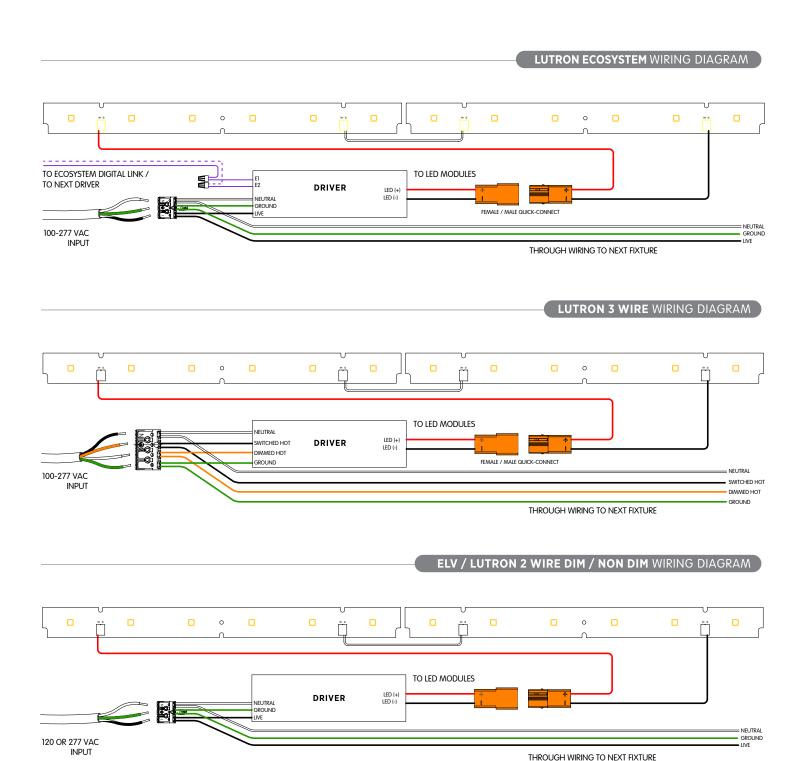

e specified screws.



▶ Slide in alignment brackets halfway into the profile and tighten them using an allen key and provided headless screws.

▶ Unclip reflector assembly from main profile. ▶ Remove safety cables.









▶ Insert the next fixture into the alignment brackets.



- ▶ Tighten the alignment bracket using the on inserted profile.
- allen key and provided headless screws











- ▶ Insert the main electrical cable into the profile.
- Fix the profile on the mounting brackets.
- ▶ Screw the profile into the bracket.









A

**WARNING:** Do not exceed the rated wattage of the through wiring cables or the connectors. For all continuous runs, refer to factory shop drawing indicating exact dimensions and feed locations.





# C. WIRING DETAILS

### ► Monochromatic White







## ► Monochromatic White











## ► Tunable White

### 2 CHANNELS DALI WIRING DIAGRAM



#### 2 CHANNELS 0-10V WIRING DIAGRAM



A

Failure to follow the wiring color coding and connectors pin labeling will void the fixtures warranty.