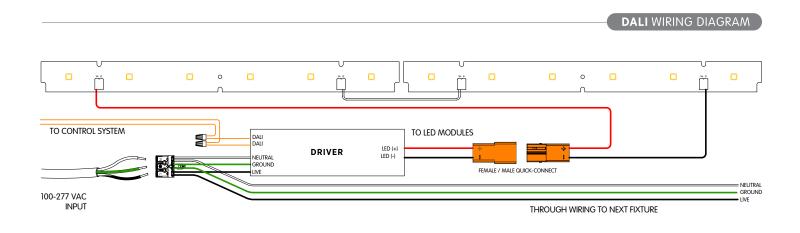

n alignment brackets halfway into the profile and tighten them using an allen key and provided headless screws.

▶ Unclip reflector assembly from main profile. ▶ Remove safety cables.









▶ Insert the next fixture into the alignment brackets.



- ▶ Tighten the alignment bracket using the on inserted profile.
- allen key and provided headless screws











- ▶ Insert the main electrical cable into the profile.
- Fix the profile on the mounting brackets.
- ▶ Screw the profile into the bracket.









A

**WARNING:** Do not exceed the rated wattage of the through wiring cables or the connectors. For all continuous runs, refer to factory shop drawing indicating exact dimensions and feed locations.





# C. WIRING DETAILS

### ► Monochromatic White







## ► Monochromatic White











## ► Tunable White

### 2 CHANNELS DALI WIRING DIAGRAM



#### 2 CHANNELS 0-10V WIRING DIAGRAM



A

Failure to follow the wiring color coding and connectors pin labeling will void the fixtures warranty.