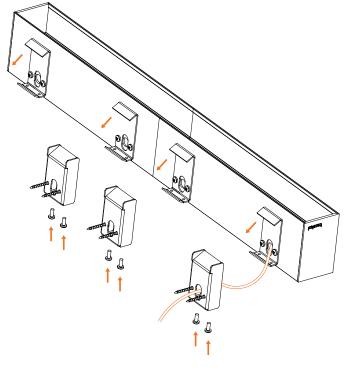

# **B. CONTINUOUS RUN** INSTALLATION

- Adjust the distance between both brackets.Then fix it to the wall using the specified screws.

▶ Slide in alignment brackets halfway into the profile and tighten them using an allen key and provided headless screws.

▶ Unclip reflector assembly from main profile. ▶ Remove safety cables.

▶ Insert the next fixture into the alignment brackets.

- ▶ Tighten the alignment bracket using the on inserted profile.
- allen key and provided headless screws