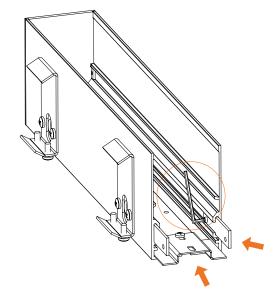

▶ Unclip reflector assembly from main profile. ▶ Remove safety cables.

▶ Insert the next fixture into the alignment brackets.

- ▶ Tighten the alignment bracket using the on inserted profile.
- allen key and provided headless screws

- ▶ Insert the main electrical cable into the profile.
- Fix the profile on the mounting brackets.
- ▶ Screw the profile into the bracket.

A

**WARNING:** Do not exceed the rated wattage of the through wiring cables or the connectors. For all continuous runs, refer to factory shop drawing indicating exact dimensions and feed locations.