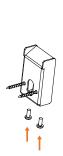

1

- ▶ Adjust the distance between both brackets.
  - ▶ Then fix it to the wall using the specified screws.

WARNING: Shock hazard. Serious injury or death may occur.

Turn Off power before servicing or installing. Wire according to local and national codes. This product shall be installed by a qualified electrician.