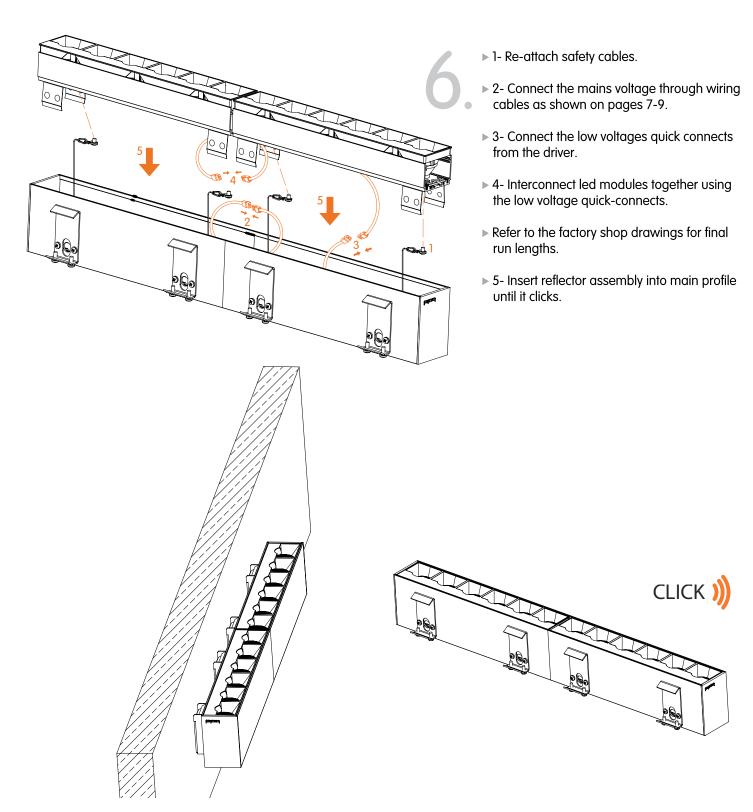

- ▶ Re-attach safety cables.
  - Connect the low voltage quick connects from the driver.
  - ightharpoonup Insert the reflector assembly into the main profile until it clicks.

**WARNING:** Fixture reflector assembly shall not be installed into profile until ceiling is painted and completely finished.