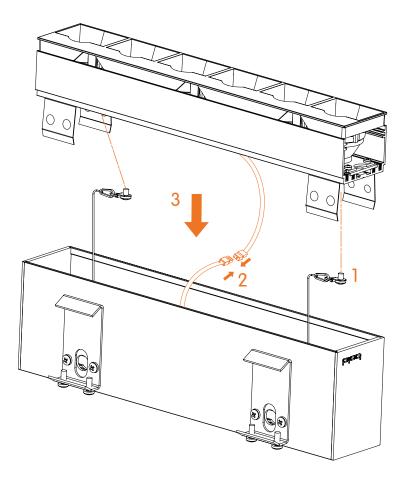

▶ Unclip reflector assembly from main profile. ▶ Remove safety cables.

▶ Insert the next fixture into the alignment brackets.

- ▶ Tighten the alignment bracket using the on inserted profile.
- allen key and provided headless screws

- ▶ Insert the main electrical cable into the profile.
- Fix the profile on the mounting brackets.
- ▶ Screw the profile into the bracket.

A

**WARNING:** Do not exceed the rated wattage of the through wiring cables or the connectors. For all continuous runs, refer to factory shop drawing indicating exact dimensions and feed locations.