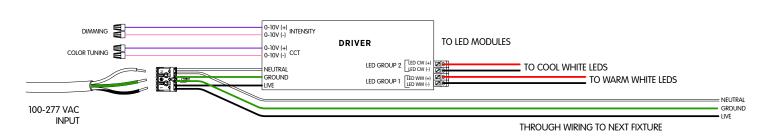

## ► Tunable White

#### 2 CHANNELS 0-10V WIRING DIAGRAM

A

Failure to follow the wiring color coding and connectors pin labeling will void the fixtures warranty.