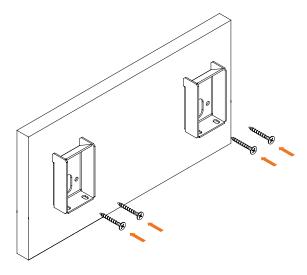

1

- ▶ Adjust the distance between both brackets.
  - ▶ Then fix it to the wall using the specified screws.

WARNING: Shock hazard. Serious injury or death may occur.

Turn Off power before servicing or installing. Wire according to local and national codes. This product shall be installed by a qualified electrician.