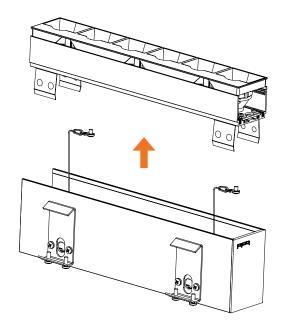

- Insert the main electrical cable into the profile.
  Fix the profile on the mounting brackets.
  - Screw the profile into the bracket.

Unclip reflector assembly from main profile.
 Remove safety cables.

- ▶ Re-attach safety cables.
  - Connect the low voltage quick connects from the driver.
  - ightharpoonup Insert the reflector assembly into the main profile until it clicks.

**WARNING:** Fixture reflector assembly shall not be installed into profile until ceiling is painted and completely finished.