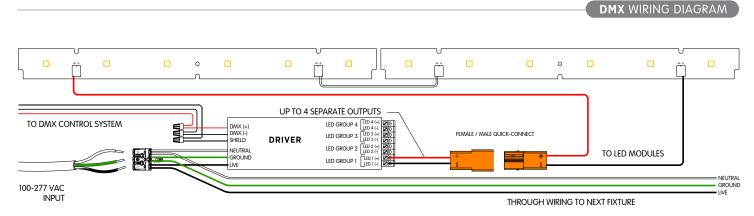

ignment brackets halfway into the profile and tighten them using an allen key and provided headless screws.

▶ Unclip reflector assembly from main profile. ▶ Remove safety cables.









▶ Insert the next fixture into the alignment brackets.



- ▶ Tighten the alignment bracket using the on inserted profile.
- allen key and provided headless screws











- ▶ Insert the main electrical cable into the profile.
- Fix the profile on the mounting brackets.
- ▶ Screw the profile into the bracket.









A

**WARNING:** Do not exceed the rated wattage of the through wiring cables or the connectors. For all continuous runs, refer to factory shop drawing indicating exact dimensions and feed locations.





# C. WIRING DETAILS

### ► Monochromatic White







## ► Monochromatic White











## ► Tunable White

### 2 CHANNELS DALI WIRING DIAGRAM



#### 2 CHANNELS 0-10V WIRING DIAGRAM



A

Failure to follow the wiring color coding and connectors pin labeling will void the fixtures warranty.