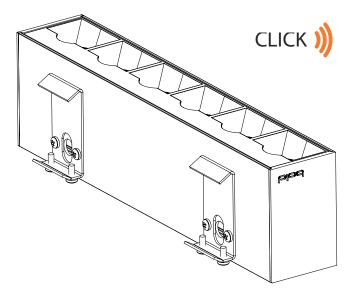

- ▶ Re-attach safety cables.
  - Connect the low voltage quick connects from the driver.
  - ightharpoonup Insert the reflector assembly into the main profile until it clicks.

**WARNING:** Fixture reflector assembly shall not be installed into profile until ceiling is painted and completely finished.