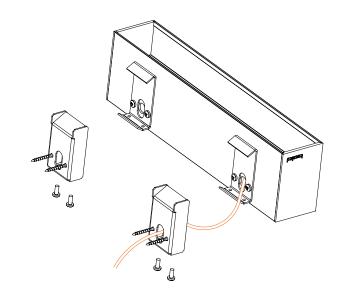

- Insert the main electrical cable into the profile.
  Fix the profile on the mounting brackets.
  - Screw the profile into the bracket.

Unclip reflector assembly from main profile.
 Remove safety cables.

- ▶ Re-attach safety cables.
  - Connect the low voltage quick connects from the driver.
  - ightharpoonup Insert the reflector assembly into the main profile until it clicks.

**WARNING:** Fixture reflector assembly shall not be installed into profile until ceiling is painted and completely finished.