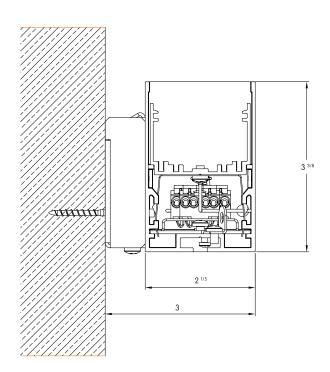

### $\label{lem:prepare the ceiling conditions according to the factory shop drawings.$

|                         |        |       |       |       |               | 12"    |               | 24"  |               | 36"    |               | 48"    |               | 60"               |  |
|-------------------------|--------|-------|-------|-------|---------------|--------|---------------|------|---------------|--------|---------------|--------|---------------|-------------------|--|
|                         | Height |       | Width |       | Actual Length |        | Actual Length |      | Actual Length |        | Actual Length |        | Actual Length |                   |  |
|                         | mm     | inch  | mm    | inch  | mm            | inch   | mm            | inch | mm            | inch   | mm            | inch   | mm            | inch              |  |
| Opal Integral           | 85     | 3 3/8 | 55    | 2 1/5 | 308           | 12 1/8 | 608           | 24   | 908           | 35 3/4 | 1208          | 47 4/7 | 1508          | 59 <sup>3/8</sup> |  |
| Wallwash Graze Integral | 85     | 3 3/8 | 55    | 2 1/5 | 308           | 12 1/8 | 608           | 24   | 908           | 35 3/4 | 1208          | 47 4/7 | 1508          | 59 <sup>3/8</sup> |  |

1

- ▶ Adjust the distance between both brackets.
  - ▶ Then fix it to the wall using the specified screws.

WARNING: Shock hazard. Serious injury or death may occur.

Turn Off power before servicing or installing. Wire according to local and national codes. This product shall be installed by a qualified electrician.